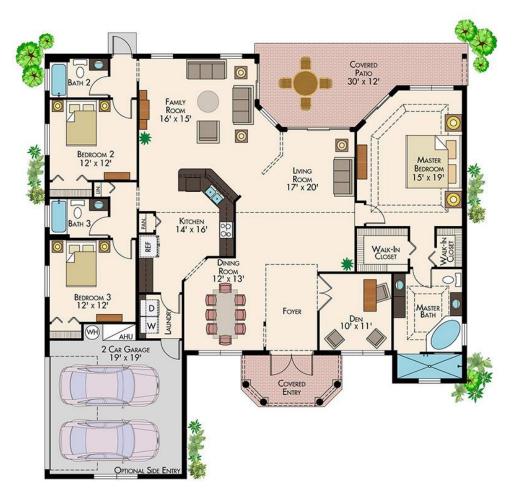

# The Wildflower 4/2

3 Bedrooms, Den, 2 Car Garage, Open Floorplan

Living Area: 2,246 SQ. FT
Covered Entry: 85 SQ. FT
Covered Patio: 277 SQ. FT
2/Car Garage: 392 SQ. FT
Total 3,000 SQ. FT

Shown with optional side entry.

## **Key Features**

The Wildflower 4/2 is one of RJM's most popular model homes and features an open, airy design which can be customized to meet your needs.

- ✓ 3 Bedrooms
- ✓ Den
- ✓ 2 Bathrooms
- ✓ Large Living Room
- ✓ Vaulted Ceiling
- ✓ Sports Shower