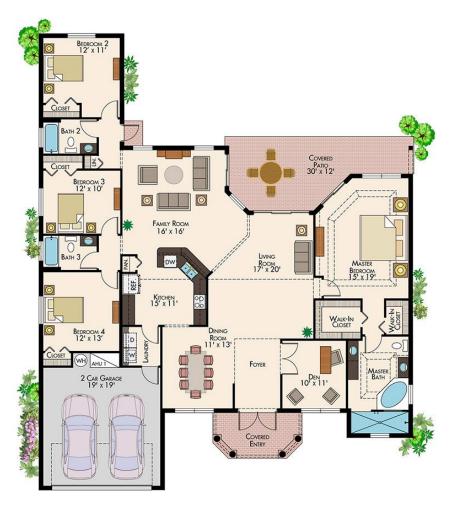

# The Wildflower 5/3

4 Bedrooms, Den, 3 Baths, 2 Car Garage, Open Floorplan

Living Area: 2,492 SQ. FT
Covered Entry: 99 SQ. FT
Covered Patio: 271 SQ. FT
2/Car Garage: 392 SQ. FT
Total 3,254 SQ. FT

## **Key Features**

The Wildflower 5/3 is the larger version of one of RJM's most popular model homes and features an open, airy design which are easily customized to meet your needs.

- ✓ 4 Bedrooms
- ✓ Den
- ✓ 3 Bathrooms
- ✓ Large Living Room
- ✓ Open Floorplan
- ✓ Vaulted Ceiling