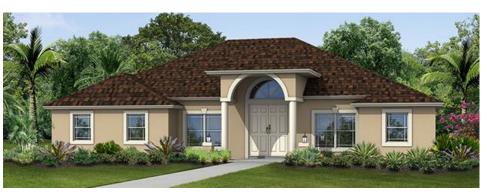

# The Wildflower 4/3

3 Bedrooms, Den, 3 Baths, 2 Car Garage, Open Floorplan

Living Area: 2,346 SQ. FT
Covered Entry: 99 SQ. FT
Covered Patio: 286 SQ. FT
2/Car Garage: 392 SQ. FT
Total 3,123 SQ. FT

Shown with optional side entry.

# **Key Features**

The Wildflower 4/3 is a larger version of one of RJM's most popular model homes and features an open, airy design which are easily customized to meet your needs.

- ✓ 3 Bedrooms
- ✓ Den
- ✓ 3 Bathrooms
- ✓ Large Living Room
- ✓ Grand Four Pillar Entry
- ✓ Vaulted Ceiling