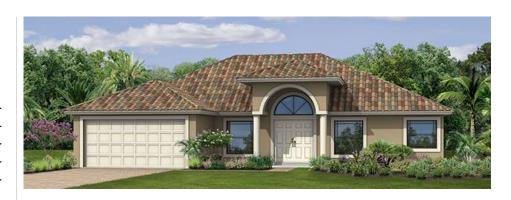

# The Wildflower S

3 Bedrooms, Den, 2 Car Garage, Open Floorplan

Living Area: 1,880 SQ. FT
Covered Entry: 63 SQ. FT
Covered Patio: 155 SQ. FT
2/Car Garage: 412 SQ. FT
Total 2,510 SQ. FT

## **Key Features**

The Wildflower S is a smaller version of RJM's most popular model homes and features an open, airy design which easily customized to meet your needs.

- ✓ 3 Bedrooms
- ✓ Den
- ✓ 2 Bathrooms
- ✓ Large Living Room
- ✓ Vaulted Ceiling