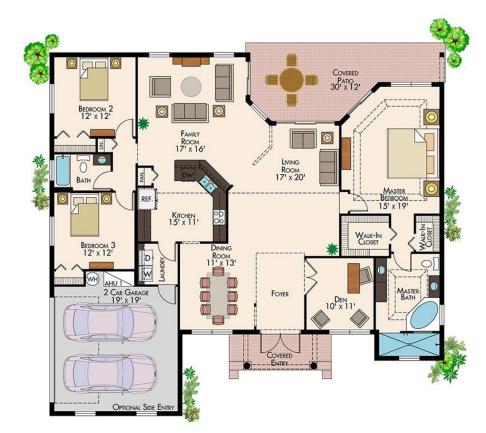

# The Wildflower 5/3

4 Bedrooms, Den, 3 Baths, 2 Car Garage, Open Floorplan

Living Area: 2,492 SQ. FT
Covered Entry: 99 SQ. FT
Covered Patio: 271 SQ. FT
2/Car Garage: 392 SQ. FT
Total 3,254 SQ. FT

## **Key Features**

The Wildflower 5/3 is the larger version of one of RJM's most popular model homes and features an open, airy design which are easily customized to meet your needs.

- ✓ 4 Bedrooms
- ✓ Den
- ✓ 3 Bathrooms
- ✓ Large Living Room
- ✓ Open Floorplan
- ✓ Vaulted Ceiling