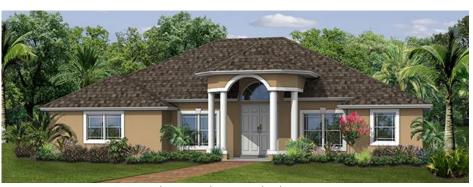

# The Wildflower 4/2

3 Bedrooms, Den, 2 Car Garage, Open Floorplan

Living Area: 2,246 SQ. FT
Covered Entry: 85 SQ. FT
Covered Patio: 277 SQ. FT
2/Car Garage: 392 SQ. FT
Total 3,000 SQ. FT

Shown with optional side entry.

## **Key Features**

The Wildflower 4/2 is one of RJM's most popular model homes and features an open, airy design which can be customized to meet your needs.

- ✓ 3 Bedrooms
- ✓ Den
- ✓ 2 Bathrooms
- ✓ Large Living Room
- ✓ Vaulted Ceiling
- ✓ Sports Shower