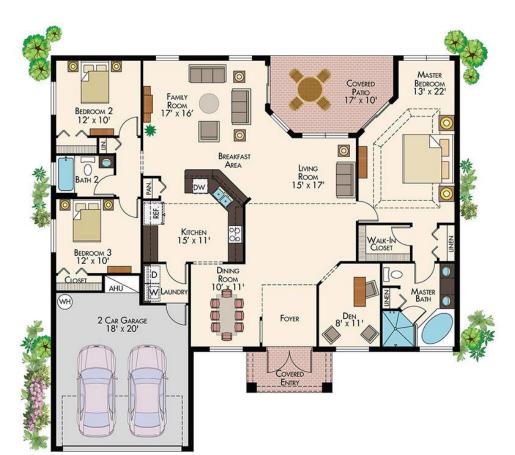

# The Wildflower 4/2

3 Bedrooms, Den, 2 Car Garage, Open Floorplan

Living Area: 2,246 SQ. FT
Covered Entry: 85 SQ. FT
Covered Patio: 277 SQ. FT
2/Car Garage: 392 SQ. FT
Total 3,000 SQ. FT

Shown with optional side entry.

## **Key Features**

The Wildflower 4/2 is one of RJM's most popular model homes and features an open, airy design which can be customized to meet your needs.

- ✓ 3 Bedrooms
- ✓ Den
- ✓ 2 Bathrooms
- ✓ Large Living Room
- ✓ Vaulted Ceiling
- ✓ Sports Shower