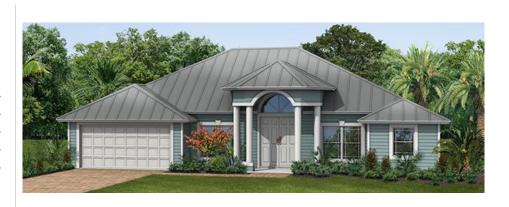

# The Wildflower 4/3

3 Bedrooms, Den, 3 Baths, 2 Car Garage, Open Floorplan

Living Area: 2,346 SQ. FT
Covered Entry: 99 SQ. FT
Covered Patio: 286 SQ. FT
2/Car Garage: 392 SQ. FT
Total 3,123 SQ. FT

Shown with optional side entry.

# **Key Features**

The Wildflower 4/3 is a larger version of one of RJM's most popular model homes and features an open, airy design which are easily customized to meet your needs.

- ✓ 3 Bedrooms
- ✓ Den
- ✓ 3 Bathrooms
- ✓ Large Living Room
- ✓ Grand Four Pillar Entry
- ✓ Vaulted Ceiling