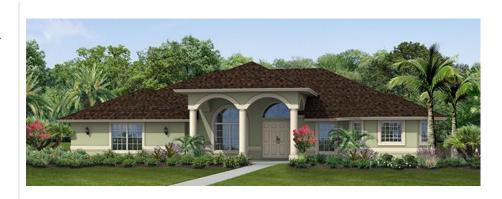

## The Martinique

4 Bedrooms, Den, 3 Baths, 2 Car Garage

Living Area:3,140 SQ. FTCovered Entry:163 SQ. FTCovered Patio:164 SQ. FT2/Car Garage:510 SQ. FTTotal3,977 SQ. FT

### **Key Features**

The Martinique a much larger version of our Pinewood Greatroom plan.

- ✓ 4 Bedrooms
- ✓ Den
- ✓ 3 Bathrooms
- ✓ 10' Ceilings in Main Areas
- ✓ Large Kitchen
- ✓ 2 Car Garage
- ✓ Grand Master Bathroom