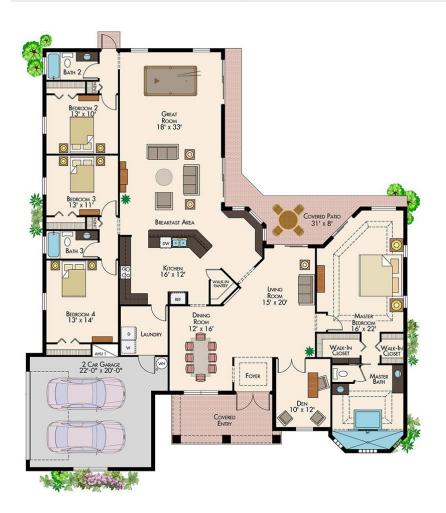

## The Martinique

4 Bedrooms, Den, 3 Baths, 2 Car Garage

Living Area:3,140 SQ. FTCovered Entry:163 SQ. FTCovered Patio:164 SQ. FT2/Car Garage:510 SQ. FTTotal3,977 SQ. FT

### **Key Features**

The Martinique a much larger version of our Pinewood Greatroom plan.

- ✓ 4 Bedrooms
- ✓ Den
- ✓ 3 Bathrooms
- ✓ 10' Ceilings in Main Areas
- ✓ Large Kitchen
- ✓ 2 Car Garage
- ✓ Grand Master Bathroom

## The Grand Martinique

4 Bedrooms, Den, 3 Baths, 2 Car Garage

Living Area:3,140 SQ. FTCovered Entry:163 SQ. FTCovered Patio:428 SQ. FT2/Car Garage:510 SQ. FTTotal4,241 SQ. FT

#### **Key Features**

The Grand Martinique comes loaded with all the extras you desire.

- ✓ 4 Bedrooms
- ✓ Den
- ✓ 3 Bathrooms
- √ 12' Ceilings in Main Areas
- ✓ Gourmet Kitchen
- ✓ Huge Rear Patio
- ✓ 2 Car Garage