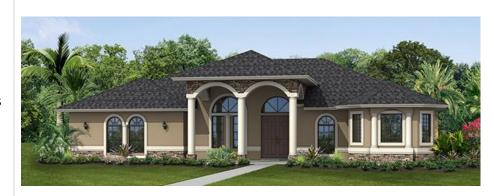

# **Optional Elevations (Grand Martinique)**

#### **Elevation 2**

- ✓ Squared Windows
- ✓ 1 Master Bath Window
- ✓ Side-Entry Garage

### **Elevation 3**

- ✓ Stone Facade
- ✓ Round Windows
- √ 3 Master Bath Windows
- ✓ Side-Entry Garage