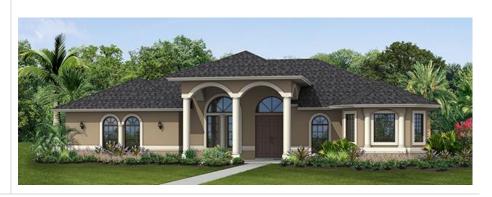

## The Grand Martinique

4 Bedrooms, Den, 3 Baths, 2 Car Garage

Living Area:3,140 SQ. FTCovered Entry:163 SQ. FTCovered Patio:428 SQ. FT2/Car Garage:510 SQ. FTTotal4,241 SQ. FT

#### **Key Features**

The Grand Martinique comes loaded with all the extras you desire.

- ✓ 4 Bedrooms
- ✓ Den
- ✓ 3 Bathrooms
- √ 12' Ceilings in Main Areas
- ✓ Gourmet Kitchen
- ✓ Huge Rear Patio
- ✓ 2 Car Garage