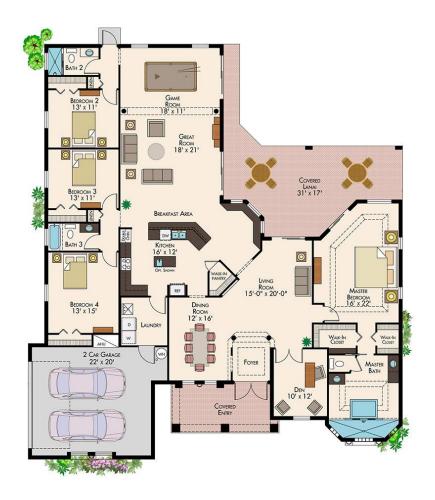

## The Martinique

4 Bedrooms, Den, 3 Baths, 2 Car Garage

Living Area:3,140 SQ. FTCovered Entry:163 SQ. FTCovered Patio:164 SQ. FT2/Car Garage:510 SQ. FTTotal3,977 SQ. FT

### **Key Features**

The Martinique a much larger version of our Pinewood Greatroom plan.

- ✓ 4 Bedrooms
- ✓ Den
- ✓ 3 Bathrooms
- ✓ 10' Ceilings in Main Areas
- ✓ Large Kitchen
- ✓ 2 Car Garage
- ✓ Grand Master Bathroom