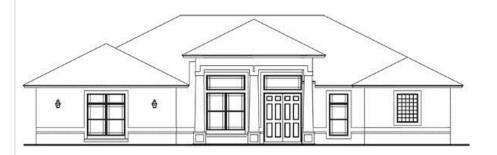

# **Optional Elevations (Grand Martinique)**

#### **Elevation 1**

- ✓ Squared Windows
- √ 3 Master Bath Windows
- ✓ Side-Entry Garage