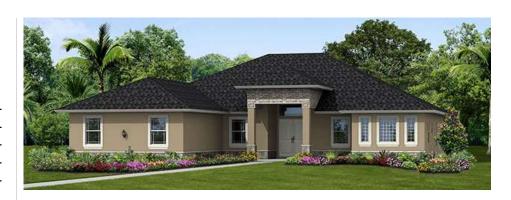

## The Emerald

4 Bedrooms, 3.5 Baths, Game Room, Office, 3 Car Garage

Living Area: 3,154 SQ. FT
Covered Entry: 202 SQ. FT
Covered Patio: 434 SQ. FT
3.5/Car Garage: 717 SQ. FT
Total 4,507 SQ. FT

## **Key Features**

The Emerald is a new RJM design featuring a large great room entry, 3.5 bathrooms, a game room, office, and a 3 car garage. We refer to this as our family plan with separate spaces for everyone! This floorplan features:

- ✓ Open Floorplan
- ✓ 4 Bedrooms
- √ 3.5 Bathrooms
- √ 3 Car Garage
- ✓ Game Room
- ✓ Office
- ✓ Large Covered Back Patio
- ✓ HUGE Master Closet