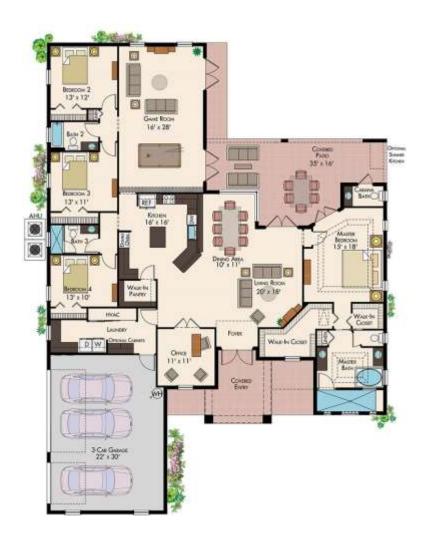

## The Emerald

4 Bedrooms, 3.5 Baths, Game Room, Office, 3 Car Garage

Living Area: 3,154 SQ. FT
Covered Entry: 202 SQ. FT
Covered Patio: 434 SQ. FT
3.5/Car Garage: 717 SQ. FT
Total 4,507 SQ. FT

## **Key Features**

The Emerald is a new RJM design featuring a large great room entry, 3.5 bathrooms, a game room, office, and a 3 car garage. We refer to this as our family plan with separate spaces for everyone! This floorplan features:

- ✓ Open Floorplan
- ✓ 4 Bedrooms
- √ 3.5 Bathrooms
- √ 3 Car Garage
- ✓ Game Room
- ✓ Office
- ✓ Large Covered Back Patio
- ✓ HUGE Master Closet