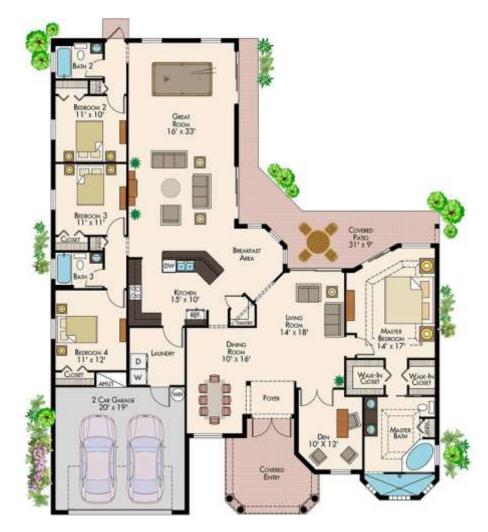

## Pinewood Great Room

4 Bedrooms, Den, 3 Baths, 2 Car Garage

| Living Area:   | 2,667 SQ. FT |
|----------------|--------------|
| Covered Entry: | 166 SQ. FT   |
| Covered Patio: | 190 SQ. FT   |
| 2/Car Garage:  | 427 SQ. FT   |
| Total          | 3,450 SQ. FT |
|                |              |

### **Key Features**

The *Pinewood Great Room* features RJM's popular Pinewood Series layout with a large 16' x 33' great room.

- ✓ 4 Bedrooms
- 🗸 Den
- ✓ 3 Bathrooms
- ✓ Large Great Room
- ✓ Walk In Pantry
- ✓ 2 Car Garage