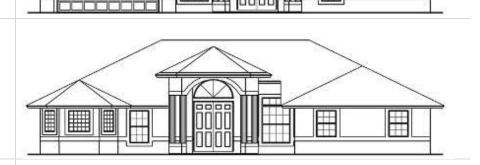

# **Optional Elevations (The Pinewood Series)**

## **Elevation 1**

- ✓ Single Master Bath Window
- ✓ Front-Entry Garage

- ✓ Squared Windows
- ✓ 3 Master Bath Windows
- ✓ Side-Entry Garage