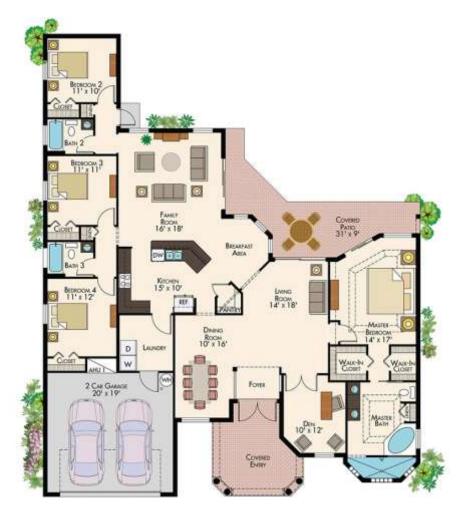

## The Pinewood 6

5 Bedrooms, Den, 3 Baths, 2 Car Garage

| Living Area:   | 2,667 SQ. FT |
|----------------|--------------|
| Covered Entry: | 166 SQ. FT   |
| Covered Patio: | 190 SQ. FT   |
| 2/Car Garage:  | 427 SQ. FT   |
| Total          | 3,450 SQ. FT |
|                |              |

## **Key Features**

The Pinewood 6 is the perfect plan for those with large families.

- ✓ 5 Bedrooms
- 🗸 Den
- ✓ 3 Bathrooms
- ✓ Huge Bedroom/Game Room
- ✓ Large Laundry Room
- ✓ Sports Shower2 Car Garage