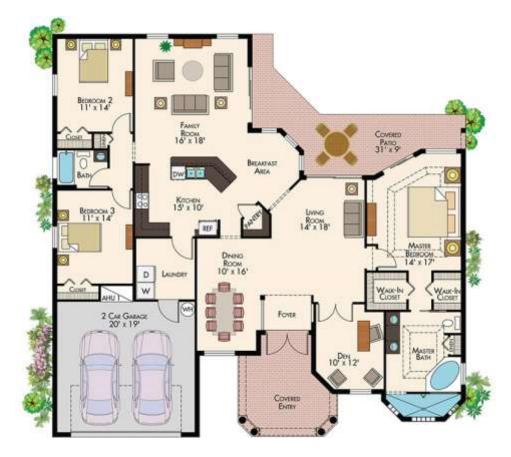

## The Pinewood 5

4 Bedrooms, Den, 3 Baths, 2 Car Garage

| Living Area:   | 2,415 SQ. FT |
|----------------|--------------|
| Covered Entry: | 166 SQ. FT   |
| Covered Patio: | 190 SQ. FT   |
| 2/Car Garage:  | 427 SQ. FT   |
| Total          | 3,198 SQ. FT |
|                |              |

## **Key Features**

*The Pinewood 5* is split plan allowing everyone to have their own space.

- ✓ 4 Bedrooms
- 🗸 Den
- ✓ 3 Bathrooms
- ✓ 2 Car Garage
- ✓ Sports Shower
- ✓ Large Laundry Room