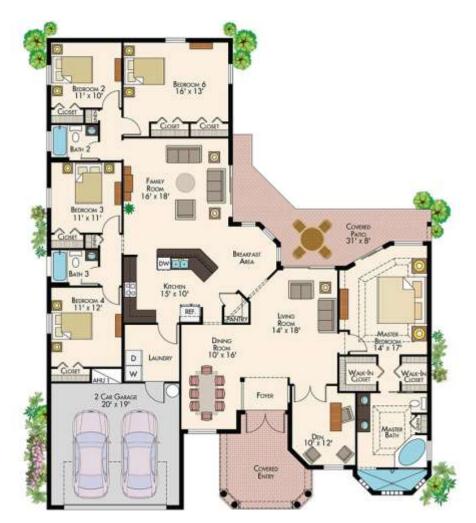

## The Pinewood 6

5 Bedrooms, Den, 3 Baths, 2 Car Garage

| Living Area:   | 2,667 SQ. FT |
|----------------|--------------|
| Covered Entry: | 166 SQ. FT   |
| Covered Patio: | 190 SQ. FT   |
| 2/Car Garage:  | 427 SQ. FT   |
| Total          | 3,450 SQ. FT |
|                |              |

## **Key Features**

The Pinewood 6 is the perfect plan for those with large families.

- ✓ 5 Bedrooms
- 🗸 Den
- ✓ 3 Bathrooms
- ✓ Huge Bedroom/Game Room
- ✓ Large Laundry Room
- ✓ Sports Shower2 Car Garage