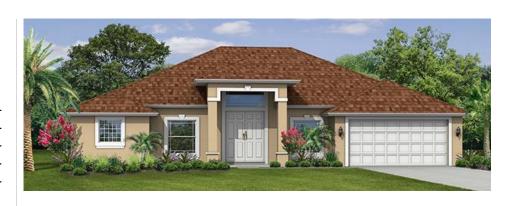

## The Sage

3 Bedrooms, Den, 2 Baths, 2 Car Garage

Living Area: 2,279 SQ. FT
Covered Entry: 90 SQ. FT
Covered Patio: 307 SQ. FT
2/Car Garage: 428 SQ. FT
Total 3,104 SQ. FT

### **Key Features**

The Sage is a new RJM design featuring a large great room entry, 2 bathrooms and HUGE master closet. This floorplan is one of our new favorites because of the open design.

- ✓ Open Floorplan
- ✓ 3 Bedrooms
- ✓ Den
- ✓ Large Back Patio
- ✓ HUGE master closet
- ✓ 2 Bathrooms
- ✓ 2 Car Garage