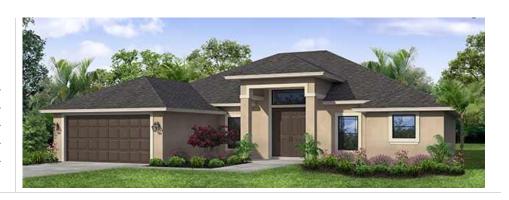

# The Sage 'S'

3 Bedrooms, Den, 2 Baths

**Living Area**: 2,015 SQ. FT **Covered Entry:** 78 SQ. FT **Covered Patio:** 286 SQ. FT 2/Car Garage: 414 SQ. FT **Total** 2,793 SQ. FT

### **Key Features**

The Sage S is a new RJM design featuring an open concept with huge master closet and back patio. This new design offers 3 bedrooms, a den, 2 bathrooms, a 2 car garage, and much more.