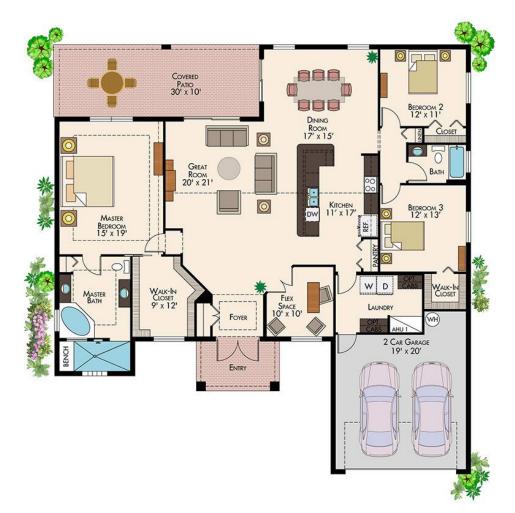

## The Sage

3 Bedrooms, Den, 2 Baths, 2 Car Garage

Living Area: 2,279 SQ. FT
Covered Entry: 90 SQ. FT
Covered Patio: 307 SQ. FT
2/Car Garage: 428 SQ. FT
Total 3,104 SQ. FT

### **Key Features**

The Sage is a new RJM design featuring a large great room entry, 2 bathrooms and HUGE master closet. This floorplan is one of our new favorites because of the open design.

- ✓ Open Floorplan
- ✓ 3 Bedrooms
- ✓ Den
- ✓ Large Back Patio
- ✓ HUGE master closet
- ✓ 2 Bathrooms
- ✓ 2 Car Garage