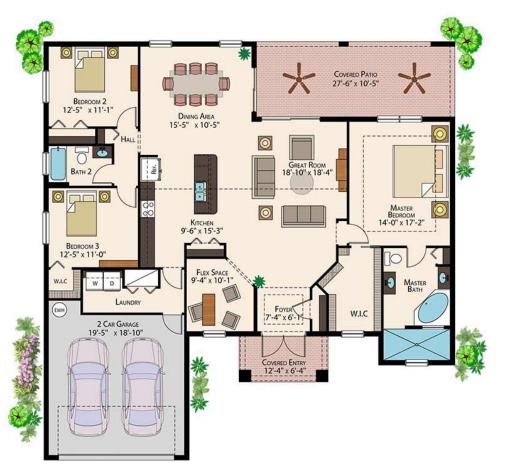

# The Sage 'S'

3 Bedrooms, Den, 2 Baths

**Living Area**: 2,015 SQ. FT **Covered Entry:** 78 SQ. FT **Covered Patio:** 286 SQ. FT 2/Car Garage: 414 SQ. FT **Total** 2,793 SQ. FT

### **Key Features**

The Sage S is a new RJM design featuring an open concept with huge master closet and back patio. This new design offers 3 bedrooms, a den, 2 bathrooms, a 2 car garage, and much more.