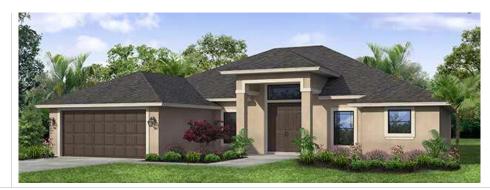

# The Sage 5/3

4 Bedrooms, Den, 3 Baths, 2 Car Garage

| Living Area:   | 2,485 SQ. FT |
|----------------|--------------|
| Covered Entry: | 90 SQ. FT    |
| Covered Patio: | 307 SQ. FT   |
| 2/Car Garage:  | 407 SQ. FT   |
| Total          | 3,289 SQ. FT |
|                |              |

# **Key Features**

*The Sage* is a new RJM design featuring a large great room entry, 3 bathrooms and HUGE master closet. This floorplan is one of our new favorites because of the open design.

- ✓ Open Floorplan
- ✓ 4 Bedrooms
- 🗸 Den
- ✓ Large Back Patio
- ✓ HUGE master closet
- ✓ 3 Bathrooms
- ✓ 2 Car Garage