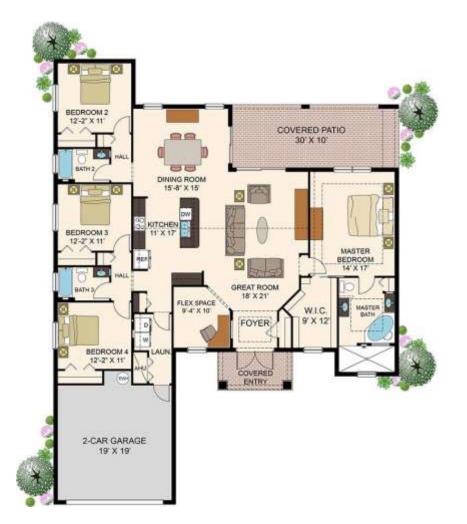

# The Sage

3 Bedrooms, Den, 2 Baths, 2 Car Garage

| Living Area:   | 2,279 SQ. FT |
|----------------|--------------|
| Covered Entry: | 90 SQ. FT    |
| Covered Patio: | 307 SQ. FT   |
| 2/Car Garage:  | 428 SQ. FT   |
| Total          | 3,104 SQ. FT |
|                |              |

## **Key Features**

*The Sage* is a new RJM design featuring a large great room entry, 2 bathrooms and HUGE master closet. This floorplan is one of our new favorites because of the open design.

- ✓ Open Floorplan
- ✓ 3 Bedrooms
- 🗸 Den
- ✓ Large Back Patio
- ✓ HUGE master closet
- ✓ 2 Bathrooms
- ✓ 2 Car Garage