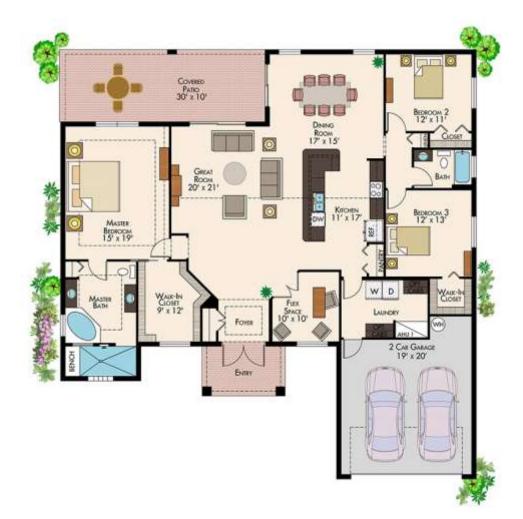

# The Sage

3 Bedrooms, Den, 2 Baths, 2 Car Garage

| Living Area:   | 2,279 SQ. FT |
|----------------|--------------|
| Covered Entry: | 90 SQ. FT    |
| Covered Patio: | 307 SQ. FT   |
| 2/Car Garage:  | 428 SQ. FT   |
| Total          | 3,104 SQ. FT |
|                |              |

## **Key Features**

*The Sage* is a new RJM design featuring a large great room entry, 2 bathrooms and HUGE master closet. This floorplan is one of our new favorites because of the open design.

- ✓ Open Floorplan
- ✓ 3 Bedrooms
- 🗸 Den
- ✓ Large Back Patio
- ✓ HUGE master closet
- ✓ 2 Bathrooms
- ✓ 2 Car Garage