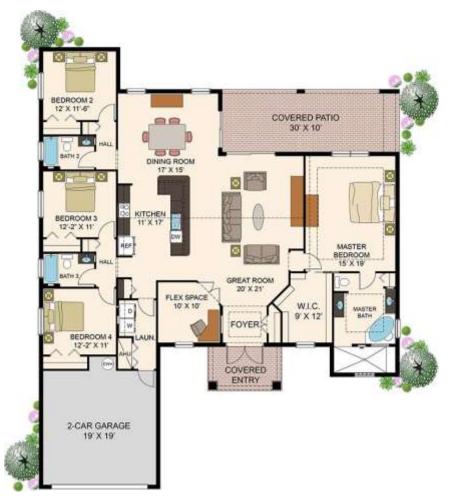

# The Sage 5/3

4 Bedrooms, Den, 3 Baths, 2 Car Garage

| Living Area:   | 2,485 SQ. FT |
|----------------|--------------|
| Covered Entry: | 90 SQ. FT    |
| Covered Patio: | 307 SQ. FT   |
| 2/Car Garage:  | 407 SQ. FT   |
| Total          | 3,289 SQ. FT |
|                |              |

# **Key Features**

*The Sage* is a new RJM design featuring a large great room entry, 3 bathrooms and HUGE master closet. This floorplan is one of our new favorites because of the open design.

- ✓ Open Floorplan
- ✓ 4 Bedrooms
- 🗸 Den
- ✓ Large Back Patio
- ✓ HUGE master closet
- ✓ 3 Bathrooms
- ✓ 2 Car Garage