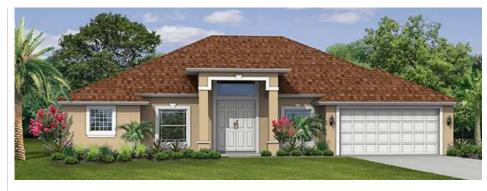

# The Sage

3 Bedrooms, Den, 2 Baths, 2 Car Garage

| Living Area:   | 2,279 SQ. FT |
|----------------|--------------|
| Covered Entry: | 90 SQ. FT    |
| Covered Patio: | 307 SQ. FT   |
| 2/Car Garage:  | 428 SQ. FT   |
| Total          | 3,104 SQ. FT |
|                |              |

## **Key Features**

*The Sage* is a new RJM design featuring a large great room entry, 2 bathrooms and HUGE master closet. This floorplan is one of our new favorites because of the open design.

- ✓ Open Floorplan
- ✓ 3 Bedrooms
- 🗸 Den
- ✓ Large Back Patio
- ✓ HUGE master closet
- ✓ 2 Bathrooms
- ✓ 2 Car Garage