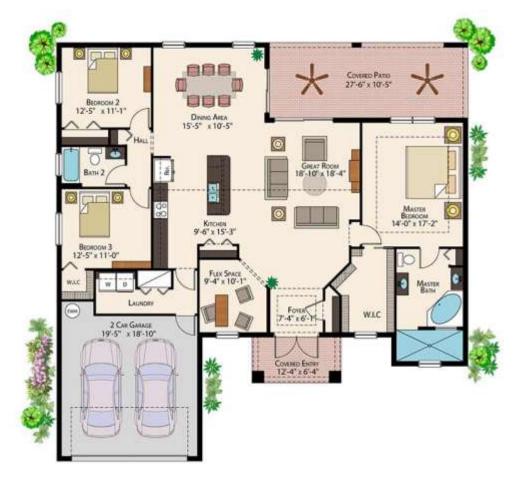

# The Sage 5/3

4 Bedrooms, Den, 3 Baths, 2 Car Garage

| Living Area:   | 2,485 SQ. FT |
|----------------|--------------|
| Covered Entry: | 90 SQ. FT    |
| Covered Patio: | 307 SQ. FT   |
| 2/Car Garage:  | 407 SQ. FT   |
| Total          | 3,289 SQ. FT |
|                |              |

# **Key Features**

*The Sage* is a new RJM design featuring a large great room entry, 3 bathrooms and HUGE master closet. This floorplan is one of our new favorites because of the open design.

- ✓ Open Floorplan
- ✓ 4 Bedrooms
- 🗸 Den
- ✓ Large Back Patio
- ✓ HUGE master closet
- ✓ 3 Bathrooms
- ✓ 2 Car Garage