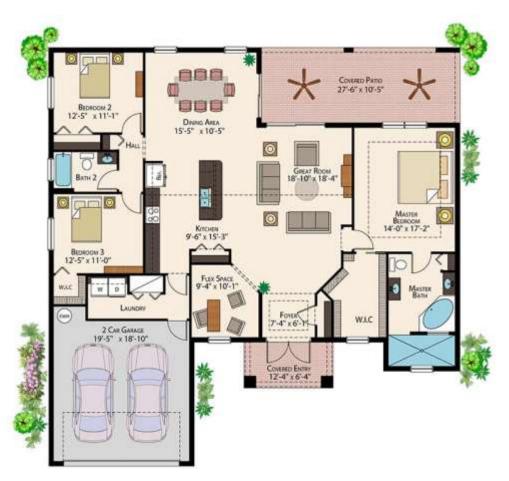

# The Sage 'S'

3 Bedrooms, Den, 2 Baths

Living Area: 2,015 SQ. FT
Covered Entry: 78 SQ. FT
Covered Patio: 286 SQ. FT
2/Car Garage: 414 SQ. FT
Total 2,793 SQ. FT

### **Key Features**

The Sage S is a new RJM design featuring an open concept with huge master closet and back patio. This new design offers 3 bedrooms, a den, 2 bathrooms, a 2 car garage, and much more.