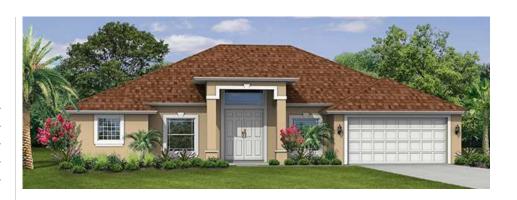

## The Sage

3 Bedrooms, Den, 2 Baths, 2 Car Garage

Living Area:2,279 SQ. FTCovered Entry:90 SQ. FTCovered Patio:307 SQ. FT2/Car Garage:428 SQ. FTTotal3,104 SQ. FT

## **Key Features**

The Sage is a new RJM design featuring a large great room entry, 2 bathrooms and HUGE master closet. This floorplan is one of our new favorites because of the open design.

- ✓ Open Floorplan
- ✓ 3 Bedrooms
- ✓ Den
- ✓ Large Back Patio
- ✓ HUGE master closet
- ✓ 2 Bathrooms
- ✓ 2 Car Garage