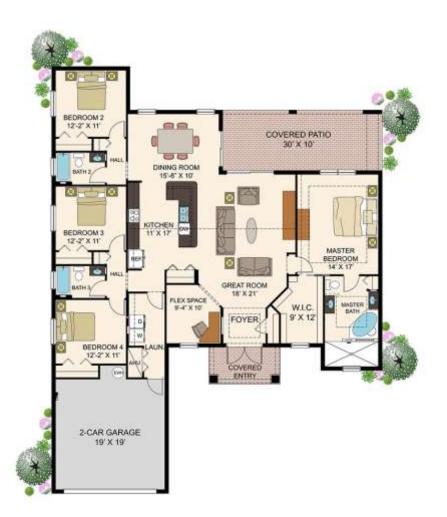

## The Sage 'S' 5/3

4 Bedrooms, Den, 3 Baths

Living Area: 2,285 SQ. FT
Covered Entry: 78 SQ. FT
Covered Patio: 286 SQ. FT
2/Car Garage: 407 SQ. FT
Total 3,056 SQ. FT

### **Key Features**

The Sage S 5/3 is a new RJM design featuring an open concept with huge master closet and back patio. This new design offers 4 bedrooms, a den, 3 bathrooms, a 2 car garage, and much more.