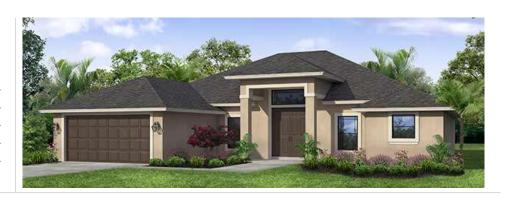

# The Sage 'S'

3 Bedrooms, Den, 2 Baths

Living Area: 2,015 SQ. FT
Covered Entry: 78 SQ. FT
Covered Patio: 286 SQ. FT
2/Car Garage: 414 SQ. FT
Total 2,793 SQ. FT

### **Key Features**

The Sage S is a new RJM design featuring an open concept with huge master closet and back patio. This new design offers 3 bedrooms, a den, 2 bathrooms, a 2 car garage, and much more.