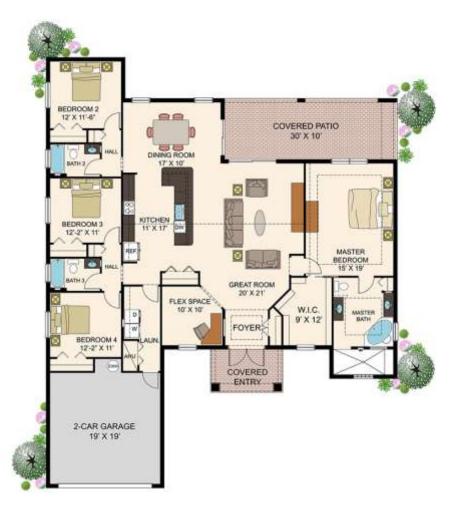

## The Sage 5/3

4 Bedrooms, Den, 3 Baths, 2 Car Garage

Living Area:2,485 SQ. FTCovered Entry:90 SQ. FTCovered Patio:307 SQ. FT2/Car Garage:407 SQ. FTTotal3,289 SQ. FT

### **Key Features**

The Sage is a new RJM design featuring a large great room entry, 3 bathrooms and HUGE master closet. This floorplan is one of our new favorites because of the open design.

- ✓ Open Floorplan
- ✓ 4 Bedrooms
- ✓ Den
- ✓ Large Back Patio
- ✓ HUGE master closet
- ✓ 3 Bathrooms
- ✓ 2 Car Garage