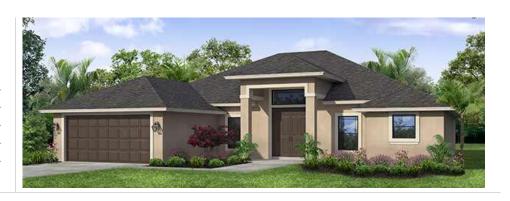

# The Sage 'S'

3 Bedrooms, Den, 2 Baths

Living Area: 2,015 SQ. FT
Covered Entry: 78 SQ. FT
Covered Patio: 286 SQ. FT
2/Car Garage: 414 SQ. FT
Total 2,793 SQ. FT

### **Key Features**

The Sage S is a new RJM design featuring an open concept with huge master closet and back patio. This new design offers 3 bedrooms, a den, 2 bathrooms, a 2 car garage, and much more.