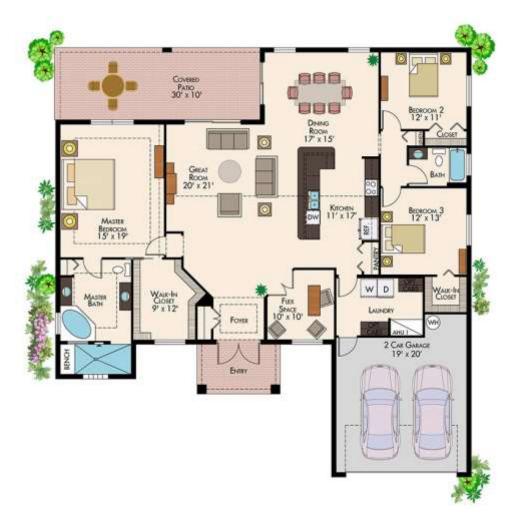

## The Sage

3 Bedrooms, Den, 2 Baths, 2 Car Garage

Living Area:2,279 SQ. FTCovered Entry:90 SQ. FTCovered Patio:307 SQ. FT2/Car Garage:428 SQ. FTTotal3,104 SQ. FT

## **Key Features**

The Sage is a new RJM design featuring a large great room entry, 2 bathrooms and HUGE master closet. This floorplan is one of our new favorites because of the open design.

- ✓ Open Floorplan
- ✓ 3 Bedrooms
- ✓ Den
- ✓ Large Back Patio
- ✓ HUGE master closet
- ✓ 2 Bathrooms
- ✓ 2 Car Garage