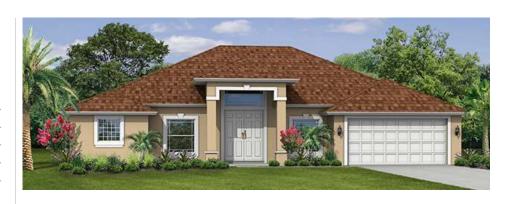

## The Sage

3 Bedrooms, Den, 2 Baths, 2 Car Garage

Living Area:2,279 SQ. FTCovered Entry:90 SQ. FTCovered Patio:307 SQ. FT2/Car Garage:428 SQ. FTTotal3,104 SQ. FT

## **Key Features**

The Sage is a new RJM design featuring a large great room entry, 2 bathrooms and HUGE master closet. This floorplan is one of our new favorites because of the open design.

- ✓ Open Floorplan
- ✓ 3 Bedrooms
- ✓ Den
- ✓ Large Back Patio
- ✓ HUGE master closet
- ✓ 2 Bathrooms
- ✓ 2 Car Garage