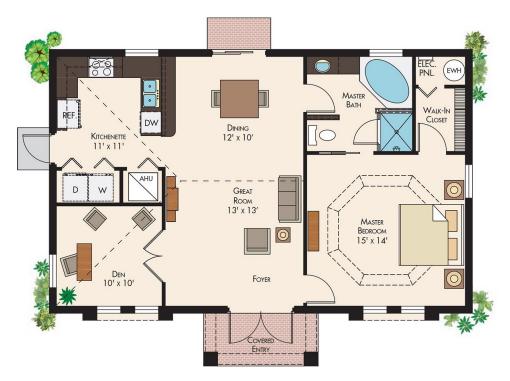

## Abuelita's Casa

1 Bedroom with Den, 1 Bath

Living Area: 1,000 SQ. FT
Covered Entry: 51 SQ. FT
Covered Patio: 0 SQ. FT
2/Car Garage: 0 SQ. FT
Total 1,051 SQ. FT

## **Key Features**

Abuelita's Casa is beautiful guest house featuring a large master bedroom, bathroom, den, kitchen, and open living area.

- ✓ 1 Bedroom
- ✓ Den
- ✓ 1 Bathroom
- ✓ Open Living Area
- ✓ Full Kitchen