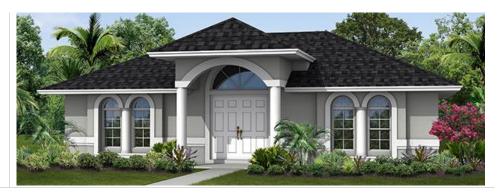

## Abuelita's Casa

1 Bedroom with Den, 1 Bath

Living Area: 1,000 SQ. FT
Covered Entry: 51 SQ. FT
Covered Patio: 0 SQ. FT
2/Car Garage: 0 SQ. FT
Total 1,051 SQ. FT

## **Key Features**

Abuelita's Casa is beautiful guest house featuring a large master bedroom, bathroom, den, kitchen, and open living area.

- ✓ 1 Bedroom
- ✓ Den
- ✓ 1 Bathroom
- ✓ Open Living Area
- ✓ Full Kitchen