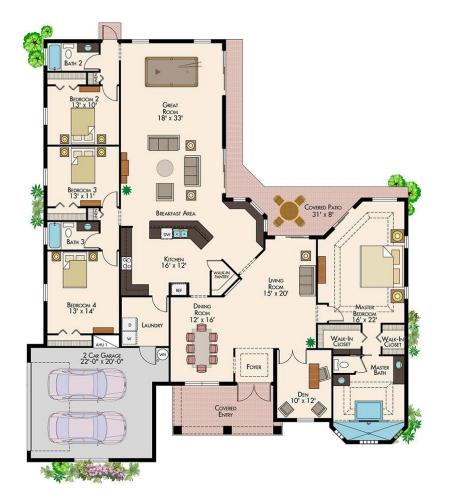

## The Martinique

4 Bedrooms, Den, 3 Baths, 2 Car Garage

| Living Area:   | 3,140 SQ. FT |
|----------------|--------------|
| Covered Entry: | 163 SQ. FT   |
| Covered Patio: | 164 SQ. FT   |
| 2/Car Garage:  | 510 SQ. FT   |
| Total          | 3,977 SQ. FT |

## **Key Features**

*The Martinique* a much larger version of our Pinewood Greatroom plan.

- ✓ 4 Bedrooms
- 🗸 Den
- ✓ 3 Bathrooms
- ✓ 10' Ceilings in Main Areas
- ✓ Large Kitchen
- ✓ 2 Car Garage
- ✓ Grand Master Bathroom
- ✓ Sports Shower