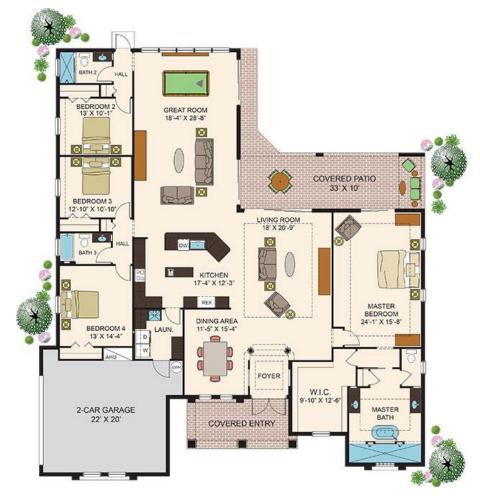

## The Martinique

4 Bedrooms, Den, 3 Baths, 2 Car Garage

| Living Area:   | 3,140 SQ. FT |
|----------------|--------------|
| Covered Entry: | 163 SQ. FT   |
| Covered Patio: | 164 SQ. FT   |
| 2/Car Garage:  | 510 SQ. FT   |
| Total          | 3,977 SQ. FT |

## **Key Features**

*The Martinique* a much larger version of our Pinewood Greatroom plan.

- ✓ 4 Bedrooms
- 🗸 Den
- ✓ 3 Bathrooms
- ✓ 10' Ceilings in Main Areas
- ✓ Large Kitchen
- ✓ 2 Car Garage
- ✓ Grand Master Bathroom
- ✓ Sports Shower