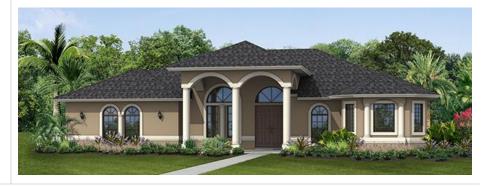

## The Grand Martinique

4 Bedrooms, Den, 3 Baths, 2 Car Garage

| Living Area:   | 3,140 SQ. FT |
|----------------|--------------|
| Covered Entry: | 163 SQ. FT   |
| Covered Patio: | 428 SQ. FT   |
| 2/Car Garage:  | 510 SQ. FT   |
| Total          | 4,241 SQ. FT |

## **Key Features**

*The Grand Martinique* comes loaded with all the extras you desire.

- ✓ 4 Bedrooms
- 🗸 Den
- ✓ 3 Bathrooms
- ✓ 12' Ceilings in Main Areas
- ✓ Gourmet Kitchen
- ✓ Huge Rear Patio
- ✓ 2 Car Garage
- ✓ Game Room
- ✓ Sports Shower