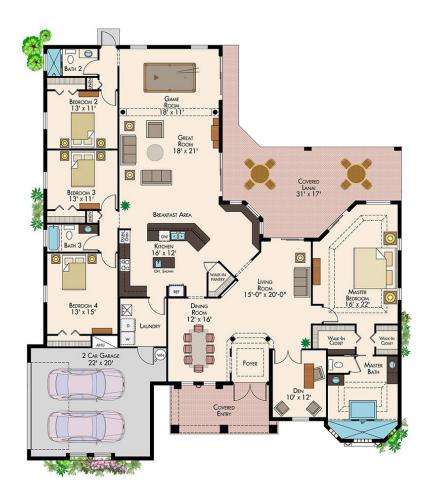

## The Martinique

4 Bedrooms, Den, 3 Baths, 2 Car Garage

| Living Area:   | 3,140 SQ. FT |
|----------------|--------------|
| Covered Entry: | 163 SQ. FT   |
| Covered Patio: | 164 SQ. FT   |
| 2/Car Garage:  | 510 SQ. FT   |
| Total          | 3,977 SQ. FT |

## **Key Features**

*The Martinique* a much larger version of our Pinewood Greatroom plan.

- ✓ 4 Bedrooms
- 🗸 Den
- ✓ 3 Bathrooms
- ✓ 10' Ceilings in Main Areas
- ✓ Large Kitchen
- ✓ 2 Car Garage
- ✓ Grand Master Bathroom
- ✓ Sports Shower