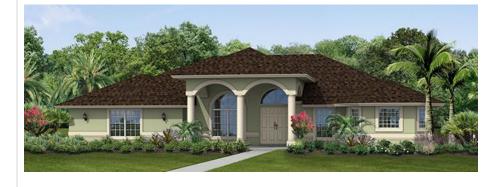

## The Martinique

4 Bedrooms, Den, 3 Baths, 2 Car Garage

| Living Area:   | 3,140 SQ. FT |
|----------------|--------------|
| Covered Entry: | 163 SQ. FT   |
| Covered Patio: | 164 SQ. FT   |
| 2/Car Garage:  | 510 SQ. FT   |
| Total          | 3,977 SQ. FT |

## **Key Features**

*The Martinique* a much larger version of our Pinewood Greatroom plan.

- ✓ 4 Bedrooms
- 🗸 Den
- ✓ 3 Bathrooms
- ✓ 10' Ceilings in Main Areas
- ✓ Large Kitchen
- ✓ 2 Car Garage
- ✓ Grand Master Bathroom
- ✓ Sports Shower