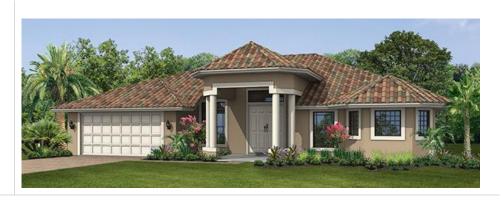

# The Pinewood 4

3 Bedrooms, Den, 2 Baths, 2 Car Garage

Living Area:2,232 SQ. FTCovered Entry:166 SQ. FTCovered Patio:190 SQ. FT2/Car Garage:427 SQ. FTTotal3,015 SQ. FT

## **Key Features**

The Pinewood 4 is a smaller version of our popular Pinewood Great Room plan with plenty of room for families.

- ✓ 3 Bedrooms
- ✓ Den
- ✓ 2 Bathrooms
- ✓ 2 Car Garage
- ✓ Walk-in Pantry
- ✓ Sports Shower