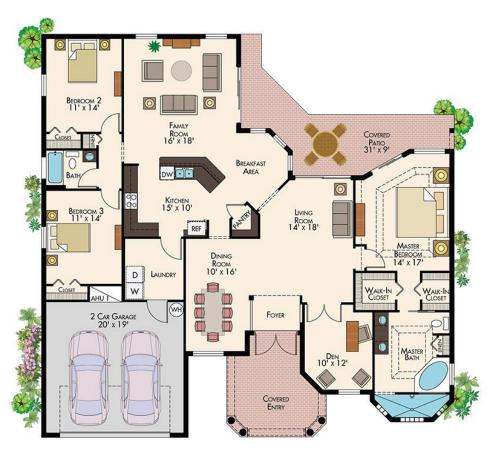

# The Pinewood 4

3 Bedrooms, Den, 2 Baths, 2 Car Garage

Living Area:2,232 SQ. FTCovered Entry:166 SQ. FTCovered Patio:190 SQ. FT2/Car Garage:427 SQ. FTTotal3,015 SQ. FT

## **Key Features**

The Pinewood 4 is a smaller version of our popular Pinewood Great Room plan with plenty of room for families.

- ✓ 3 Bedrooms
- ✓ Den
- ✓ 2 Bathrooms
- ✓ 2 Car Garage
- ✓ Walk-in Pantry
- ✓ Sports Shower