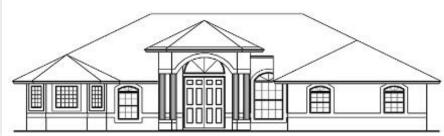

# **Optional Elevations (The Pinewood Series)**

### **Elevation 3**

- √ 3 Master Bath Windows
- ✓ Side-Entry Garage