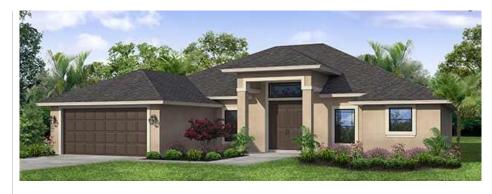

# The Sage 'S' 5/3

4 Bedrooms, Flex Space, 3 Baths, 2 Car Garage

| Living Area:   | 2,285 SQ. FT |
|----------------|--------------|
| Covered Entry: | 78 SQ. FT    |
| Covered Patio: | 286 SQ. FT   |
| 2/Car Garage:  | 407 SQ. FT   |
| Total          | 3,056 SQ. FT |

## **Key Features**

The Sage S 5/3 is a new RJM design featuring an open concept with huge master closet and back patio. This new design offers 4 bedrooms, a den, 3 bathrooms, a 2 car garage, and much more.