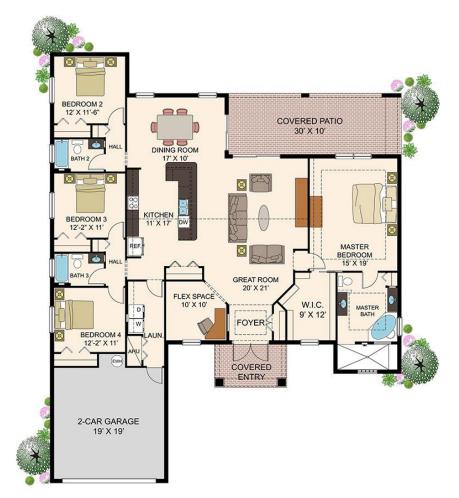

# The Sage 5/3

4 Bedrooms, Flex Space, 3 Baths, 2 Car Garage

| Living Area:   | 2,485 SQ. FT |
|----------------|--------------|
| Covered Entry: | 90 SQ. FT    |
| Covered Patio: | 307 SQ. FT   |
| 2/Car Garage:  | 407 SQ. FT   |
| Total          | 3,289 SQ. FT |

## **Key Features**

The Sage is a new RJM design featuring a large great room entry, 3 bathrooms and HUGE master closet. This floorplan is one of our new favorites because of the open design.

- ✓ Open Floorplan
- ✓ 4 Bedrooms
- ✓ Flex Space
- ✓ Large Back Patio
- ✓ HUGE master closet
- ✓ 3 Bathrooms
- ✓ 2 Car Garage
- ✓ Sports Shower