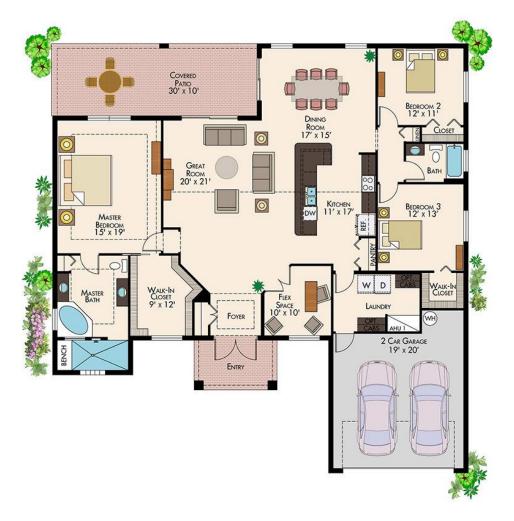

# The Sage

3 Bedrooms, Flex Space, 2 Baths, 2 Car Garage

| Living Area:   | 2,279 SQ. FT |
|----------------|--------------|
| Covered Entry: | 90 SQ. FT    |
| Covered Patio: | 307 SQ. FT   |
| 2/Car Garage:  | 428 SQ. FT   |
| Total          | 3,104 SQ. FT |

## **Key Features**

*The Sage* is a new RJM design featuring a large great room entry, 2 bathrooms and HUGE master closet. This floorplan is one of our new favorites because of the open design.

- ✓ Open Floorplan
- ✓ 3 Bedrooms
- ✓ Flex Space
- ✓ Large Back Patio
- ✓ HUGE master closet
- ✓ 2 Bathrooms
- ✓ 2 Car Garage
- ✓ Sports Shower