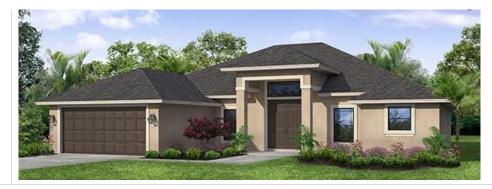

# The Sage 'S'

3 Bedrooms, Den, 2 Baths

| Living Area:   | 2,015 SQ. FT |
|----------------|--------------|
| Covered Entry: | 78 SQ. FT    |
| Covered Patio: | 286 SQ. FT   |
| 2/Car Garage:  | 414 SQ. FT   |
| Total          | 2,793 SQ. FT |

### **Key Features**

The Sage S is a new RJM design featuring an open concept with huge master closet and back patio. This new design offers 3 bedrooms, a den, 2 bathrooms, a 2 car garage, and much more.