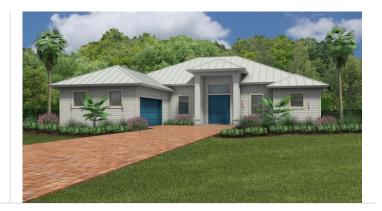

# The Sage

3 Bedrooms, Flex Space, 2 Baths, 2 Car Garage

| Living Area:   | 2,279 SQ. FT |
|----------------|--------------|
| Covered Entry: | 90 SQ. FT    |
| Covered Patio: | 307 SQ. FT   |
| 2/Car Garage:  | 428 SQ. FT   |
| Total          | 3,104 SQ. FT |

## **Key Features**

*The Sage* is a new RJM design featuring a large great room entry, 2 bathrooms and HUGE master closet. This floorplan is one of our new favorites because of the open design.

- ✓ Open Floorplan
- ✓ 3 Bedrooms
- ✓ Flex Space
- ✓ Large Back Patio
- ✓ HUGE master closet
- ✓ 2 Bathrooms
- ✓ 2 Car Garage
- ✓ Sports Shower