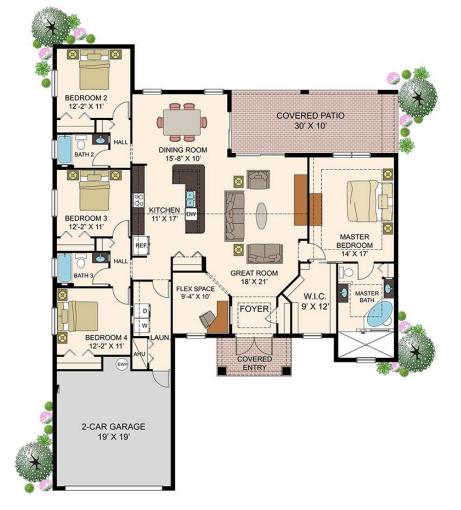

# The Sage 'S' 5/3

4 Bedrooms, Flex Space, 3 Baths, 2 Car Garage

| Living Area:   | 2,285 SQ. FT |
|----------------|--------------|
| Covered Entry: | 78 SQ. FT    |
| Covered Patio: | 286 SQ. FT   |
| 2/Car Garage:  | 407 SQ. FT   |
| Total          | 3,056 SQ. FT |

## **Key Features**

The Sage S 5/3 is a new RJM design featuring an open concept with huge master closet and back patio. This new design offers 4 bedrooms, a den, 3 bathrooms, a 2 car garage, and much more.