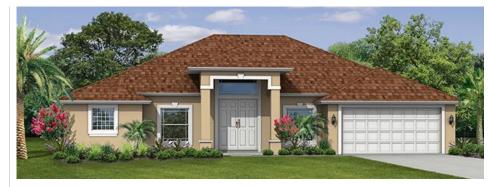

# The Sage

3 Bedrooms, Flex Space, 2 Baths, 2 Car Garage

| Living Area:   | 2,279 SQ. FT |
|----------------|--------------|
| Covered Entry: | 90 SQ. FT    |
| Covered Patio: | 307 SQ. FT   |
| 2/Car Garage:  | 428 SQ. FT   |
| Total          | 3,104 SQ. FT |

## **Key Features**

*The Sage* is a new RJM design featuring a large great room entry, 2 bathrooms and HUGE master closet. This floorplan is one of our new favorites because of the open design.

- ✓ Open Floorplan
- ✓ 3 Bedrooms
- ✓ Flex Space
- ✓ Large Back Patio
- ✓ HUGE master closet
- ✓ 2 Bathrooms
- ✓ 2 Car Garage
- ✓ Sports Shower