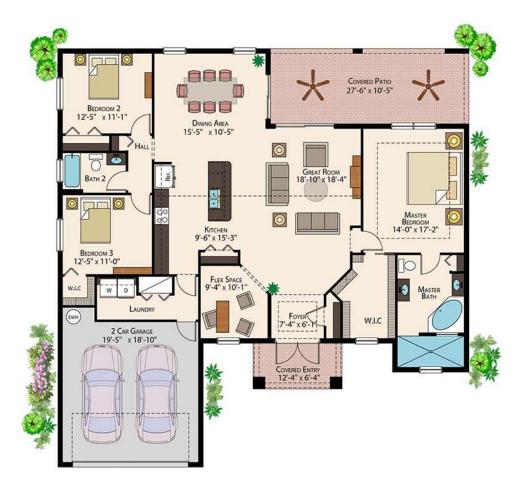

# The Sage 'S'

3 Bedrooms, Den, 2 Baths

| Living Area:   | 2,015 SQ. FT |
|----------------|--------------|
| Covered Entry: | 78 SQ. FT    |
| Covered Patio: | 286 SQ. FT   |
| 2/Car Garage:  | 414 SQ. FT   |
| Total          | 2,793 SQ. FT |

### **Key Features**

The Sage S is a new RJM design featuring an open concept with huge master closet and back patio. This new design offers 3 bedrooms, a den, 2 bathrooms, a 2 car garage, and much more.