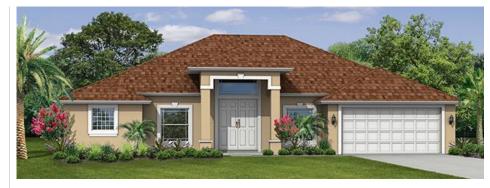

# The Sage

3 Bedrooms, Flex Space, 2 Baths, 2 Car Garage

| Living Area:   | 2,279 SQ. FT |
|----------------|--------------|
| Covered Entry: | 90 SQ. FT    |
| Covered Patio: | 307 SQ. FT   |
| 2/Car Garage:  | 428 SQ. FT   |
| Total          | 3,104 SQ. FT |

## **Key Features**

*The Sage* is a new RJM design featuring a large great room entry, 2 bathrooms and HUGE master closet. This floorplan is one of our new favorites because of the open design.

- ✓ Open Floorplan
- ✓ 3 Bedrooms
- ✓ Flex Space
- ✓ Large Back Patio
- ✓ HUGE master closet
- ✓ 2 Bathrooms
- ✓ 2 Car Garage
- ✓ Sports Shower