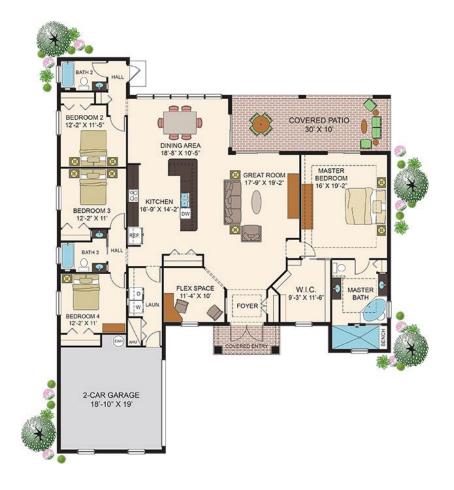

# The Sage

3 Bedrooms, Flex Space, 2 Baths, 2 Car Garage

| Living Area:   | 2,279 SQ. FT |
|----------------|--------------|
| Covered Entry: | 90 SQ. FT    |
| Covered Patio: | 307 SQ. FT   |
| 2/Car Garage:  | 428 SQ. FT   |
| Total          | 3,104 SQ. FT |

## **Key Features**

*The Sage* is a new RJM design featuring a large great room entry, 2 bathrooms and HUGE master closet. This floorplan is one of our new favorites because of the open design.

- ✓ Open Floorplan
- ✓ 3 Bedrooms
- ✓ Flex Space
- ✓ Large Back Patio
- ✓ HUGE master closet
- ✓ 2 Bathrooms
- ✓ 2 Car Garage
- ✓ Sports Shower